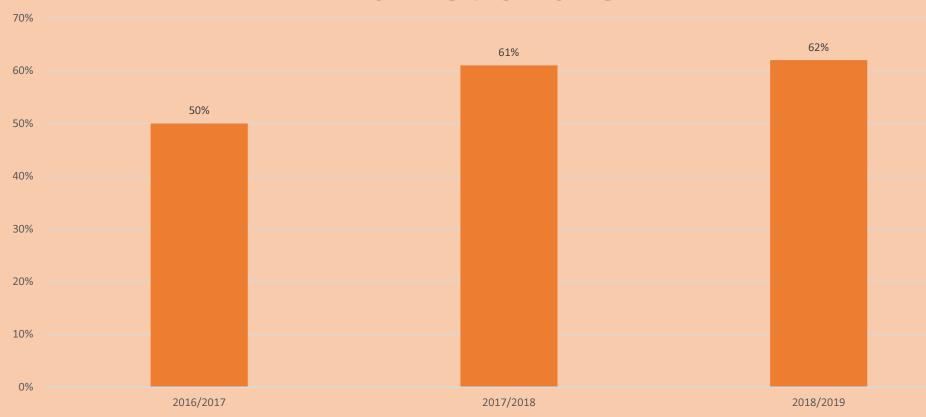

#### **Market Share**

The figures for 2018/2019 are for 01/04/2018 to 31/08/2018